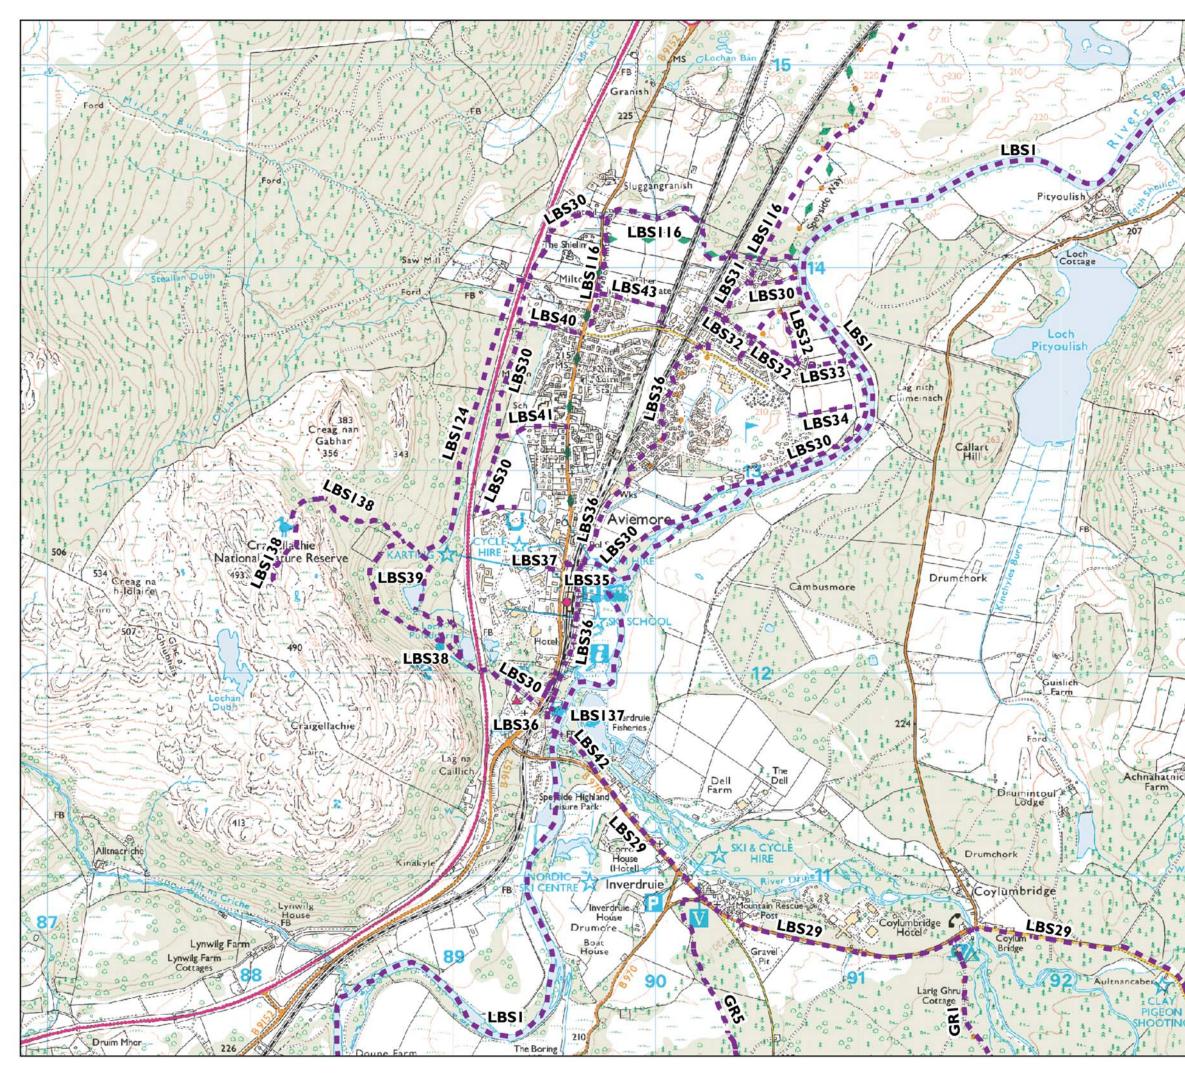

## Aviemore

| Aviemore Core Paths |                                                      |
|---------------------|------------------------------------------------------|
| Path Ref No         | Path Name/Description                                |
| LBSI                | The River Spey                                       |
| LBS29               | Old Logging Way                                      |
| LBS30               | Aviemore Orbital – includes sections to be developed |
| LBS31               | Cycle Path                                           |
| LBS32               | Dalfaber Woods                                       |
| LBS33               | Dalfaber Club House to River                         |
| LBS34               | Golf Course Link to River                            |
| LBS35               | Aviemore Burn                                        |
| LBS36               | Old Dalfaber Road                                    |
| LBS37               | Laurel Bank Lane                                     |
| LBS38               | Craigellachie All Abilities                          |
| LBS39               | Craigellachie Nature Reserve Path                    |
| LBS40               | Dalfaber Drive to Milton Woods                       |
| LBS41               | School to Milton Woods                               |
| LBS42               | Old Bridge Road                                      |
| LBS43               | Croftside Junction to Dalfaber Industrial Estate     |
| LBS116              | The Speyside Way                                     |
| LBS124              | High Burnside Path – new path to be developed        |
| LBS137              | Spey Access Point                                    |
| LBS138              | Craigellachie Viewpoint Path                         |
| GRI                 | Rothiemurchus Blue Route                             |
| GR5                 | Quiet Walk                                           |